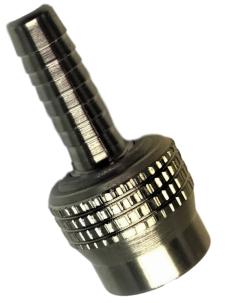

#### 9/16" -18 UNF Female - 5/16" Barb

Standard fitting used to connect Low Pressure hoses to second stage scuba regulators