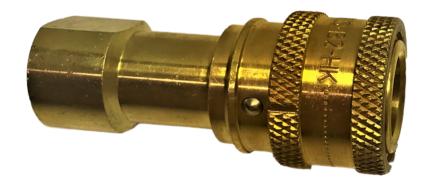

### EGS Locking Quick Disconnect Fittings 1/4" Female NPT - QD Can be purchased in Stainless Steel or Brass, as per client request