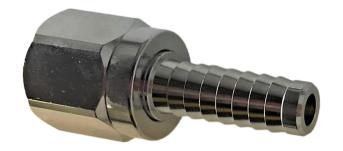

#### 9/16" -18 UNF Female - 5/16" Barb

Standard fitting used to connect Low Pressure hoses to second stage scuba regulators