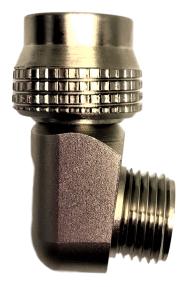

### Scuba Hose Fittings

1/2" - 20 (Large Bore Scuba) 5/16" Barb

3/8" - 24 (Small Bore Scuba) 5/16" Barb
Standard fitting used to connect Low
Pressure hoses to first stage scuba regulators

1/4" - Male NPT - 5/16" Barb
Standard fitting used attaching EGS Quick
Disconnects to hose assembly