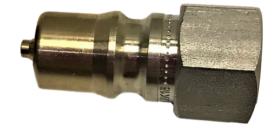

### EGS Locking Quick Disconnect Fittings 1/4" Female NPT - QD Can be purchased in Stainless Steel or Brass, as per client request