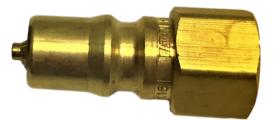

### Scuba Hose Fittings

1/2" - 20 (Large Bore Scuba) 5/16" Barb

3/8" - 24 (Small Bore Scuba) 5/16" Barb
Standard fitting used to connect Low
Pressure hoses to first stage scuba regulators

1/4" - Male NPT - 5/16" Barb
Standard fitting used attaching EGS Quick
Disconnects to hose assembly