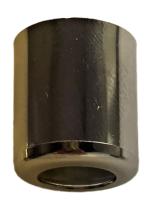

ally designed for air breathing use. The hose has a rated working pressure of 500 PSIG (34 BAR).

The Gates' Air Master Scuba 500 meets the requirements of EN 250-2014 and has a minimum burst pressure in excess of 2000 PSIG (137 BAR).

Contact Dive Lab by email at divelab@divelab.com or for questions call at 850-235-2715 or fax 850-235-0858.



### Scuba Hose Fittings



1/2" - 20 (Large Bore Scuba) 5/16" Barb



3/8" - 24 (Small Bore Scuba) 5/16" Barb
Standard fitting used to connect Low
Pressure hoses to first stage scuba regulators



1/4" - Male NPT - 5/16" Barb
Standard fitting used attaching EGS Quick
Disconnects to hose assembly



### Scuba Hose Fittings



#### 9/16" -18 UNF Female - 5/16" Barb

Standard fitting used to connect Low Pressure hoses to second stage scuba regulators



#### **Crimping Sleeve**

Used for crimping hoses to the Barbs



#### **AGA Regulator Connection Fitting**

Used to connect Low Pressure hoses to AGA second stage scuba regulators

Air Master™ SCUBA 500 😿 5/16" (7.9 mm) 500 PSI (35 Bar) BS:EN250:2014 © A

#### 5/16" ID Low Pressure Scuba Hose - 500 PSI working pressure

Hoses can be any length from 6" and up to 200' long with any combination of end fittings as per client request



## EGS Locking Quick Disconnect Fittings





### EGS Locking Quick Disconnect Fittings 1/4" Female NPT - QD Can be purchased in Stainless Steel or Brass, as per client request







### EGS Whip Assembly





### AGA Hose Fittings



AGA Female to 9/16"-18 Male 98° Swivel

Made by OmniSwivel International



AGA Insert Female to 5/16" Hose Barb
Standard 5/1