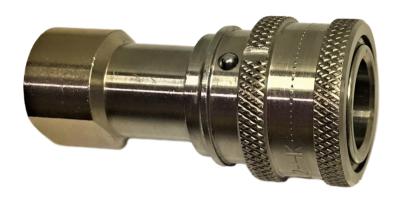

### EGS Locking Quick Disconnect Fittings 1/4" Female NPT - QD Can be purchased in Stainless Steel or Brass, as per client request

### EGS Whip Assembly