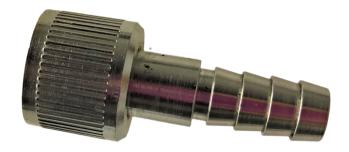

### EGS Locking Quick Disconnect Fittings 1/4" Female NPT - QD Can be purchased in Stainless Steel or Brass, as per client request