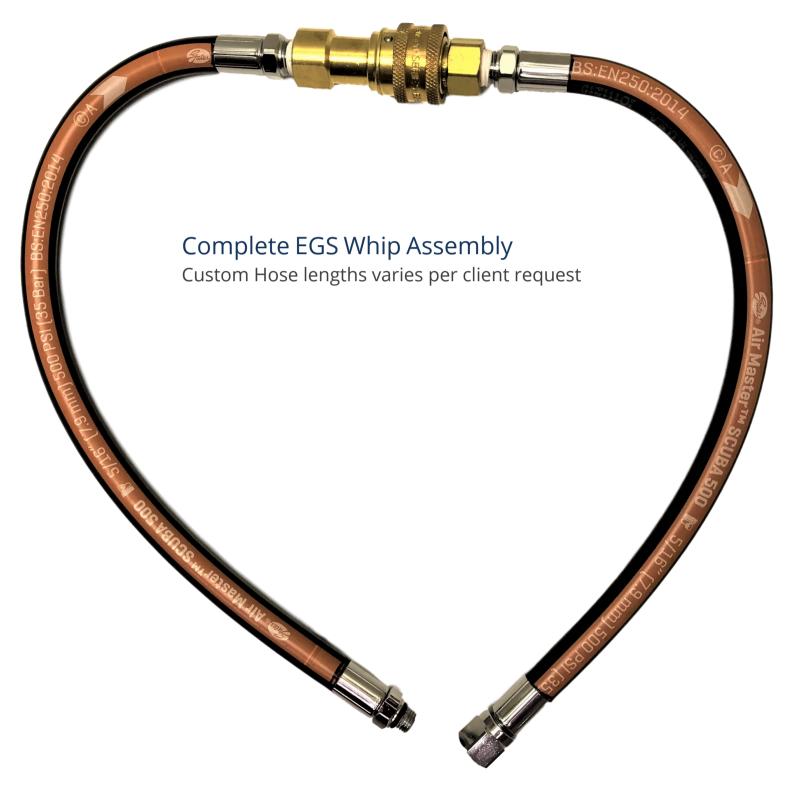

### EGS Whip Assembly

#### 5/16" ID Low Pressure Scuba Hose - 500 PSI working pressure

Hoses can be any length from 6" and up to 200' long with any combination of end fittings as per client request