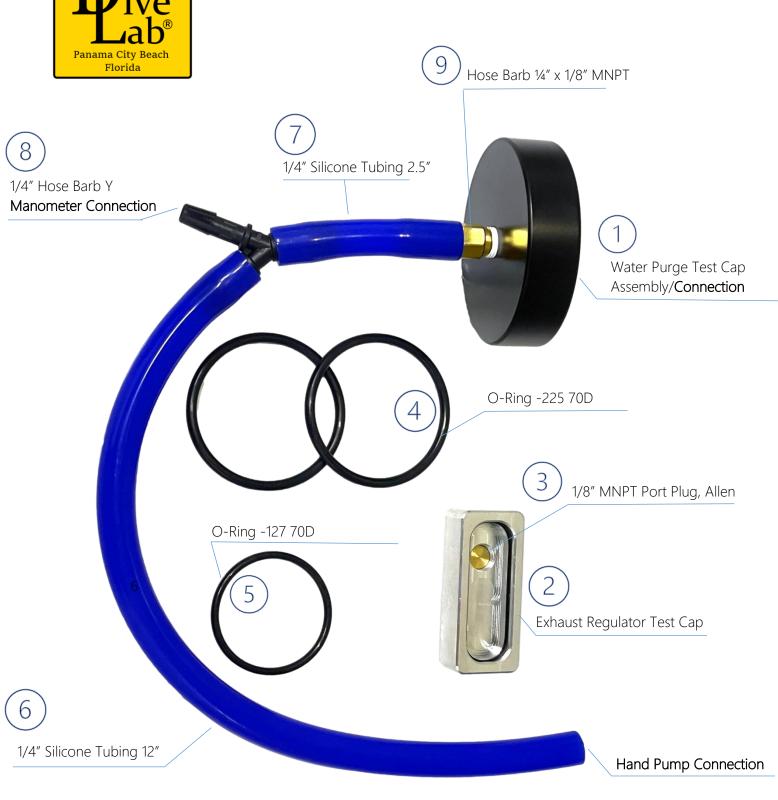

| PART# <b>DL-D01</b> | DIAMOND TRAINING TEST KIT includes:                |
|---------------------|----------------------------------------------------|
| D-T-WPTC            | 1. Water Purge Test Cap Assembly                   |
| D-T-EXRTC           | 2. Exhaust Regulator Test Cap                      |
| D-T-PPA18           | 3. 1/8" MNPT Port Plug, Allen                      |
| O-RG12770           | 4. O-Ring -225 70D (1 Required & 1 Spare Included) |
| O-RG22570           | 5. O-Ring -127 70D (1 Required & 1 Spare Included) |
| DL-T-D-12           | 6. 1/4" Silicone Tubing 12"                        |
| DL-T-D-2.5          | 7. 1/4" Silicone Tubing 2.5"                       |
| D-T-HBY2            | 8. 1/4" Hose Barb Y                                |
| DL-VPT-A            | 9. Hose Barb 1/4" Barb X 1/8" MNPT                 |